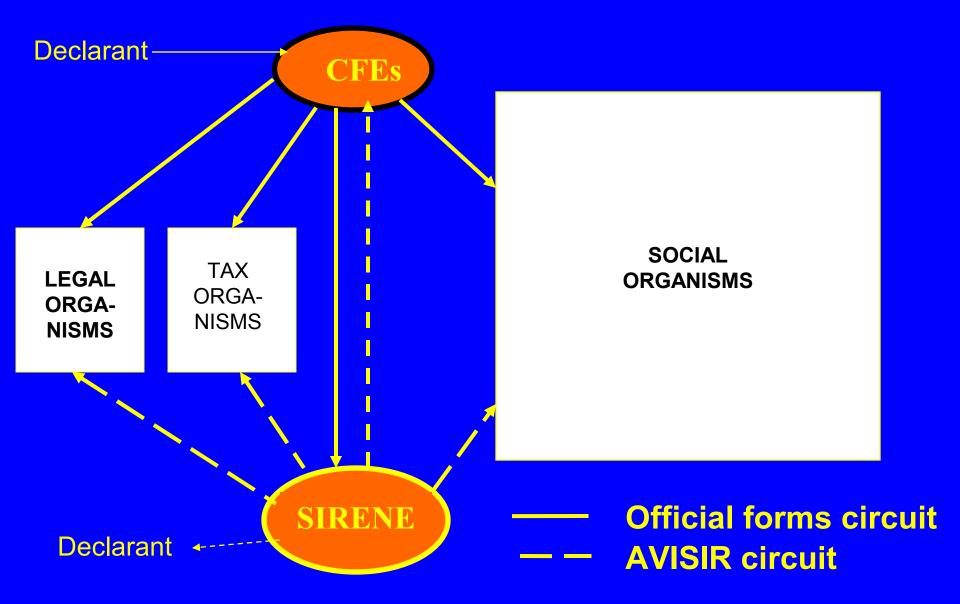

#### REGULATORY TEXTS

1973 directive and rulings

Assignment of Sirene number

1981 directive

The Centres of Formalities of Enterprises

Law of 2/11/1994 and Directive of 5/16/1997

Unique identifying number

Redistribution of information: Permanent interadministrative information system (creations cessations - modifications)

# SOURCING AND UPDATING OF THE SIRENE REGISTER

CFE: declarations by enterprises

• Associates (legal, fiscal, social): information from outside CFEs

• INSEE: administrative surveys and statistics

# SOURCING OF THE SIRENE REGISTER The CFEs

- The CFEs send the declarations to the partners (including the INSEE)
  - transmission in paper or electronic form
- INSEE assigns the identification number, codifies and records the data in the SIRENE register
- INSEE sends the information
  - to the partners
  - to the enterprises
- INSEE disseminates this information