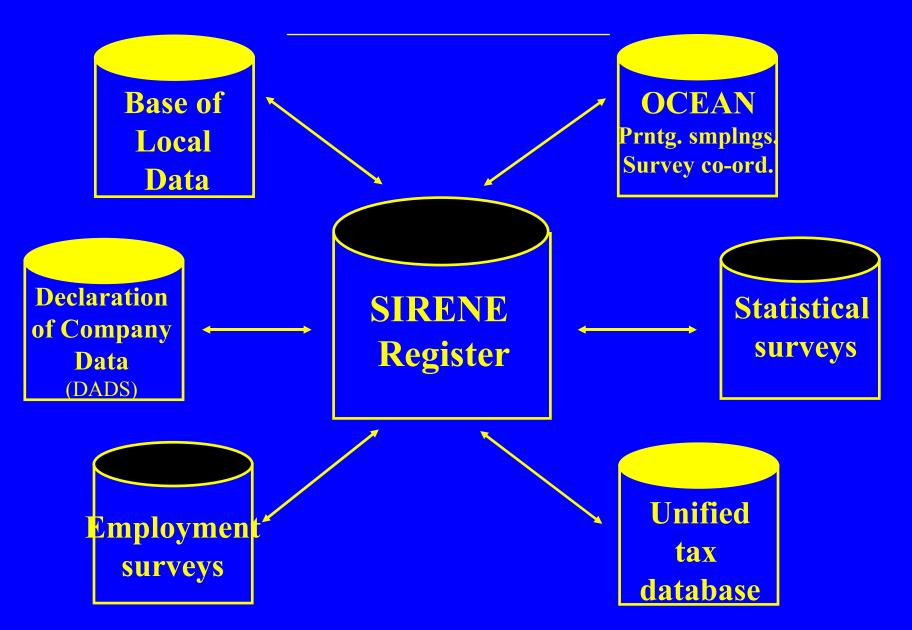

# SOURCING AND UPDATING OF THE SIRENE REGISTER

CFE: declarations by enterprises

• Associates (legal, fiscal, social): information from outside CFEs

• INSEE: administrative surveys and statistics

# SOURCING OF THE SIRENE REGISTER The CFEs

- The CFEs send the declarations to the partners (including the INSEE)
  - transmission in paper or electronic form
- INSEE assigns the identification number, codifies and records the data in the SIRENE register
- INSEE sends the information
  - to the partners
  - to the enterprises
- INSEE disseminates this information