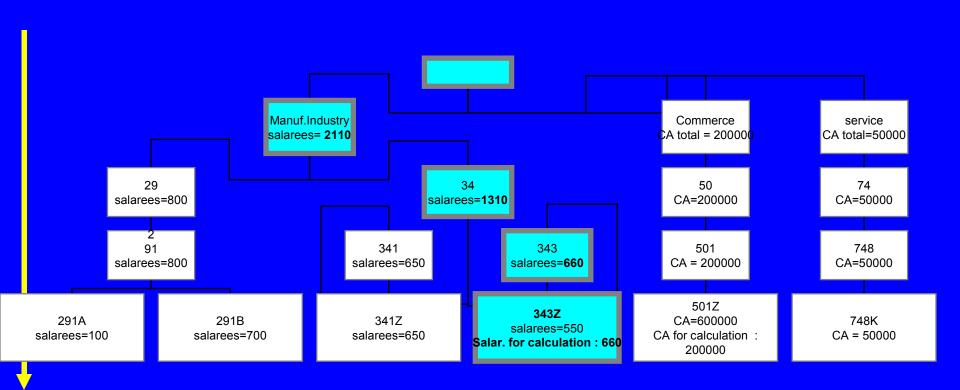

#### From Legal Units to ...

Numbers in million units

Number of legal units 5.37 million Number of establishments 6.10 millions

Physical persons (legal category =1): 51.2% Legal entities (legal category =2 to 9) 48.8% of which commercial companies (legal category =5): 19.3%