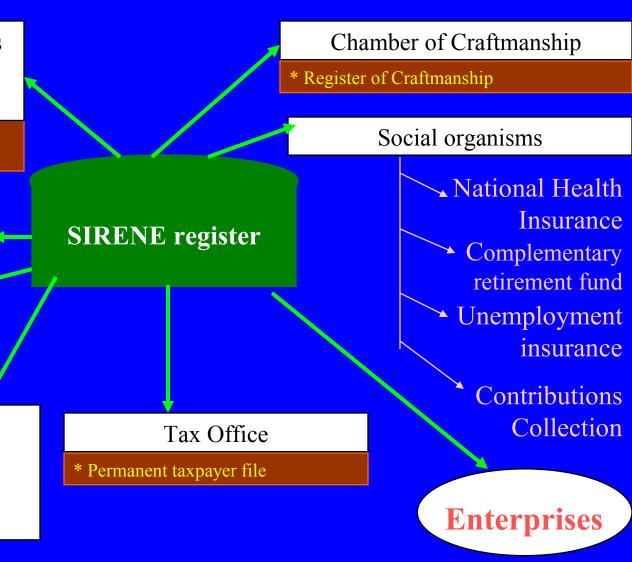

# SOURCING AND UPDATING OF THE SIRENE REGISTER

CFE: declarations by enterprises

• Associates (legal, fiscal, social): information from outside CFEs

• INSEE: administrative surveys and statistics

# SOURCING OF THE SIRENE REGISTER The CFEs

- The CFEs send the declarations to the partners (including the INSEE)
  - transmission in paper or electronic form
- INSEE assigns the identification number, codifies and records the data in the SIRENE register
- INSEE sends the information
  - to the partners
  - to the enterprises
- INSEE disseminates this information