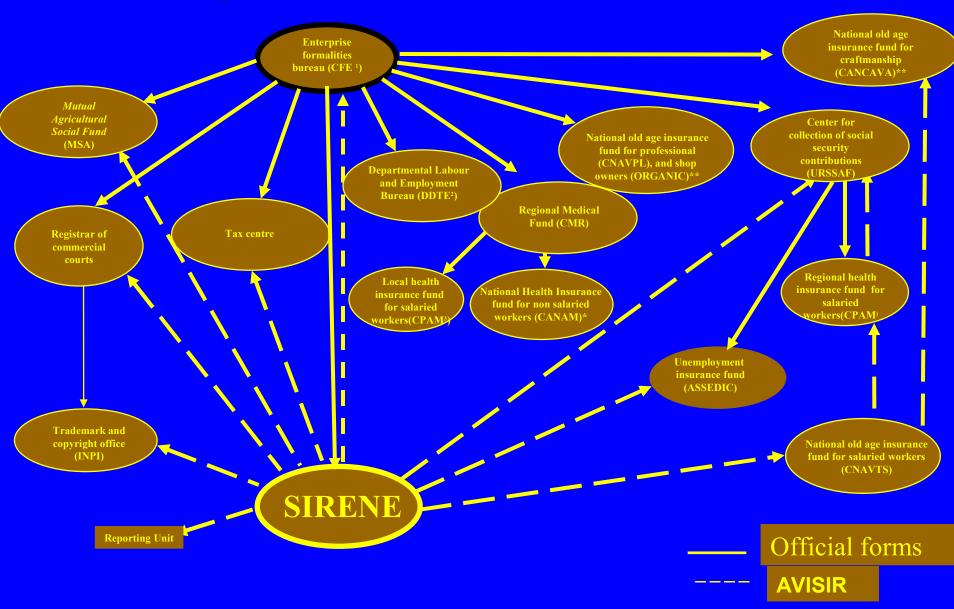

# SOURCING AND UPDATING OF THE SIRENE REGISTER

CFE: declarations by enterprises

• Associates (legal, fiscal, social): information from outside CFEs

• INSEE: administrative surveys and statistics

# SOURCING OF THE SIRENE REGISTER The CFEs

- The CFEs send the declarations to the partners (including the INSEE)
  - transmission in paper or electronic form
- INSEE assigns the identification number, codifies and records the data in the SIRENE register
- INSEE sends the information
  - to the partners
  - to the enterprises
- INSEE disseminates this information