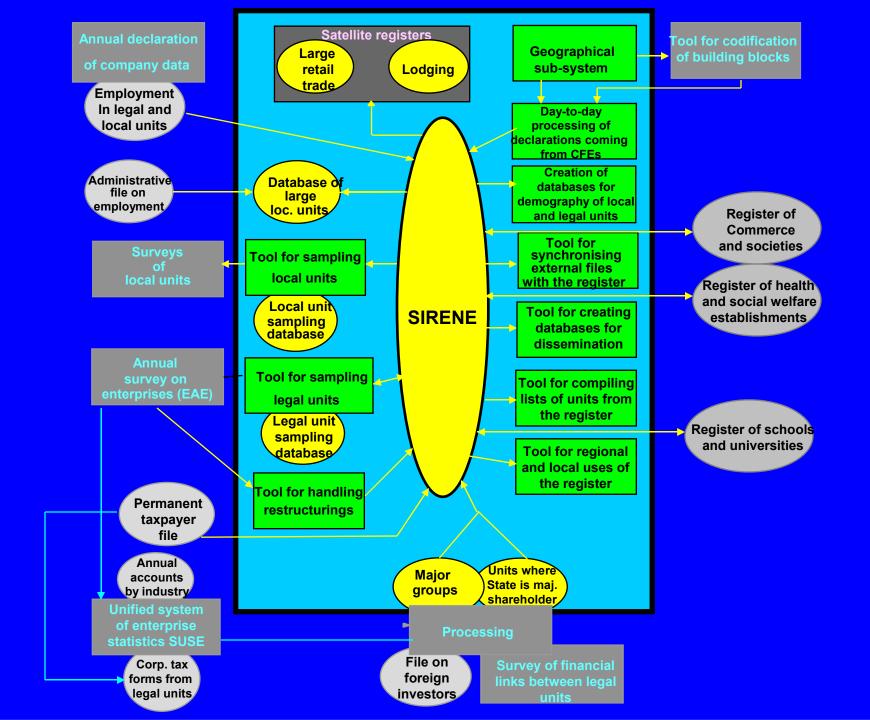

# THREE PRINCIPAL USES OF SIRENE

Statistical tool

**Dissemination tool** 

Tool for Inter-administrative management