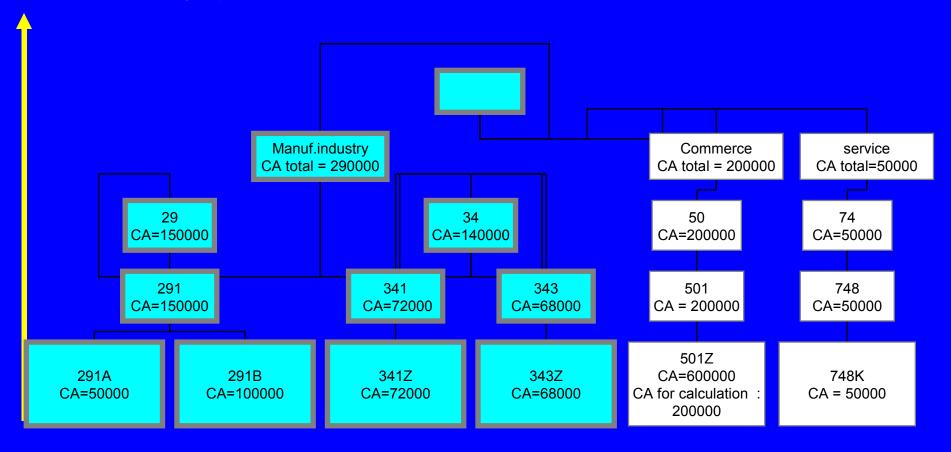

# Principle for calculating APE

- Theoretically, calculation from the breakdown of value added by activities
- But the breakdown of the value added is not observable, therefore a proxy has to be found:
  - the calculation is done from a breakdown by activities:
  - of the turnover
  - of the number of salarees
- · The starting point is the turnover

## Principle for calculating APE

- The calculation is made in two steps:
  - determination of NAF section (using turnover, turnover from trade being divided by 3)

- determination of the NAF code of APE
  - with the use of breakdown of the number of salarees if the NAF section is in a manufacture industry
  - with the use of breakdown of the turnover if the NAF section is in a service industry

## Example of calculation (1/2)

CA = Turnover



## Example of calculation (2/2)



# Various APE for annual surveys on enterprises

- · The launching APE called APEL
  - It comes from the sampling frame and has been updated after the annual survey of the previous year
- The calculated APE called APEC
  - The APE which is calculated from the present annual survey
- The stabilized calculated APE called APECS
  - The APE which follows rules of stability in order for an enterprise not to change its APE at each survey
- The APE forced by the survey operators

#### APECS

- Takes into account the APE of N-1

- The number of salarees corresponding in the present survey to the APE of the previous survey receive a surveight of 20%

- Aim: not to change the APE too often

# Example of calculation of APECS The previous APE was 343Z



# Tabulati