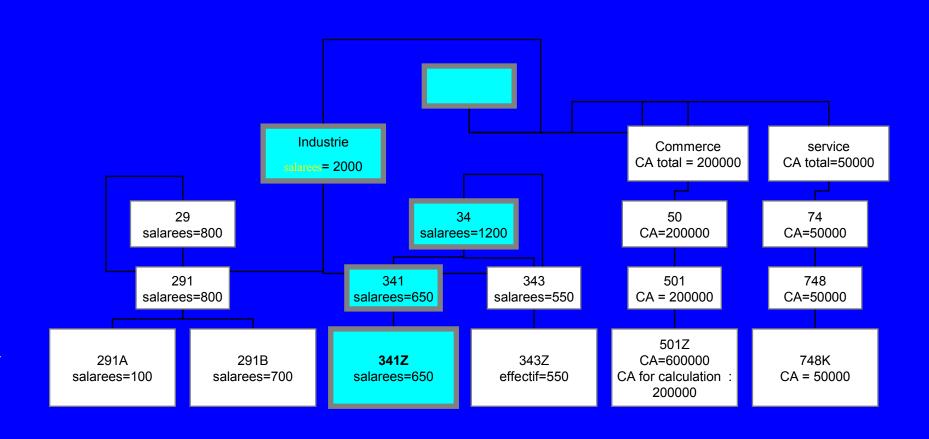

#### From Legal Units to ...

Numbers in million units

Number of legal units 5.37 million Number of establishments 6.10 millions

Physical persons (legal category =1): 51.2% Legal entities (legal category =2 to 9) 48.8% of which commercial companies (legal category =5): 19.3%