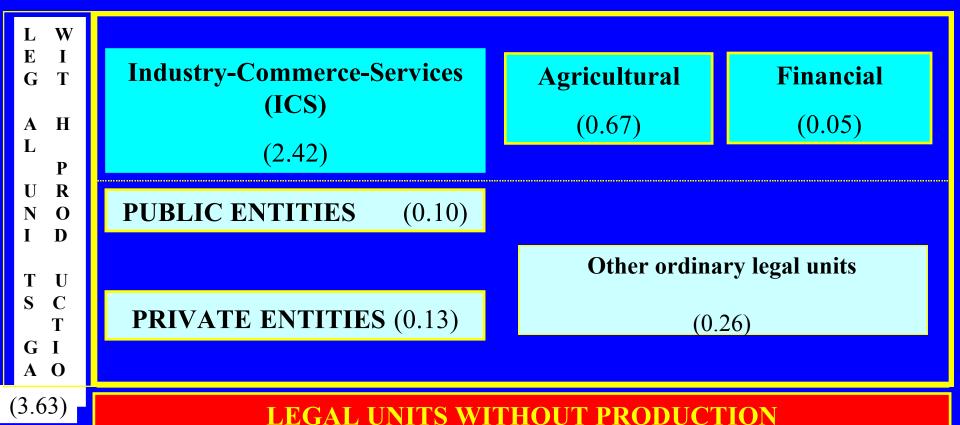

#### From Legal Units to ...

Numbers in million units

Number of legal units 5.37 million Number of establishments 6.10 millions

Physical persons (legal category =1): 51.2% Legal entities (legal category =2 to 9) 48.8% of which commercial companies (legal category =5): 19.3%

(1.74)